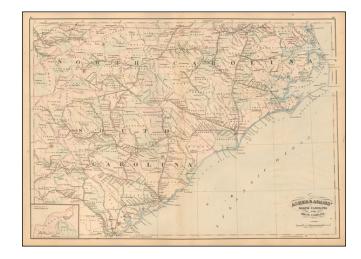

## Asher & Adams' North Carolina and South Carolina

**Stock#:** 55876

Map Maker: Asher & Adams

Date: 1872Place: New YorkColor: Hand Colored

**Condition:** VG

**Size:** 22 x 16 inches

**Price:** SOLD

## **Description:**

Gorgeous large format railroad map, hand colored by counties. Shows railroads, towns, rivers, lakes, mountains, township surveys, etc.

Includes numerous railroad lines and stations.