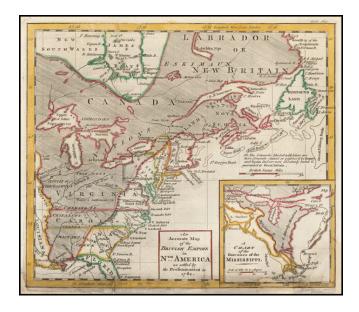

## **Description:**

Interesting early map of the British Colonies in North America, illustrating the geo-political results of the French & Indian War.

The map is based upon the map of John Mitchell, and uses shading to illustrate the regions which were lost by France and Spain to England at the conclusion of the French & Indian War.

Large inset map of the mouth of the Mississippi.