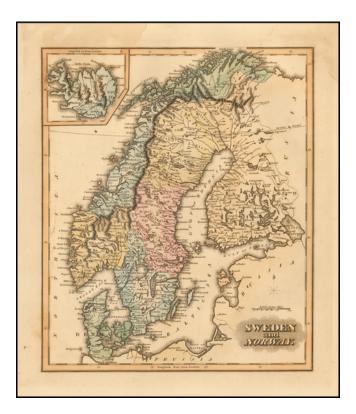

## Barry Lawrence Ruderman Antique Maps Inc.

7407 La Jolla Boulevard La Jolla, CA 92037

www.raremaps.com

(858) 551-8500 blr@raremaps.com

Sweden and Norway (Iceland inset)

| Stock#:<br>Map Maker: | 55859<br>Lucas Jr.        |
|-----------------------|---------------------------|
| Date:                 | 1823<br>Daltin and        |
| Place:<br>Color:      | Baltimore<br>Hand Colored |
| <b>Condition:</b>     | VG                        |
| Size:                 | 12 x 8.5 inches           |
| Price:                | SOLD                      |

## **Description:**

Scarce map of Scandinavia by Fielding Lucas Jr., which appeared in his General Atlas.

The map is quite scarce on the market.