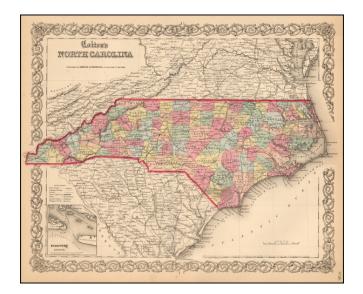

## **Description:**

Colton's detailed map of North Carolina, hand colored by counties.

Shows roads, railroads, towns, villages, post offices, rivers, lakes, stations and a host of other details. Inset map of Beaufort. Decorative border.

A terrific map, from JH Colton, one of the most prolific American mapmakers of the mid-19th Century.