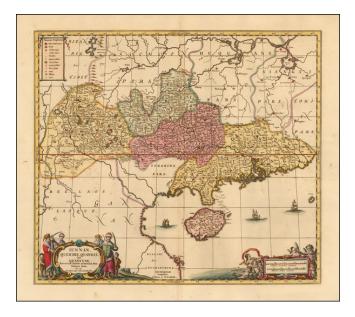

## [ Hong Kong / Macao / Canton ] Iunnan, Queicheu, Quangsi et Quantun, Provinciae Regni Sinensi Praefecturae dictae

- Stock#:55800Map Maker:Schenk & Valk
- Date:1700 circaPlace:AmsterdamColor:Hand ColoredCondition:VG+Size:20.5 x 18 inches

## **Description:**

Fine example of the Valk and Schenk edition of Jansson's regional map of China, including the Hong Kong - Macao Region .

A beautifully engraved map of Southern China covering Hainan and the Pearl River Delta with Macao and the islands around present-day Hong Kong.

The provinces of Yunnan, Guizhou, Guangxi, and Guangdong are depicted.