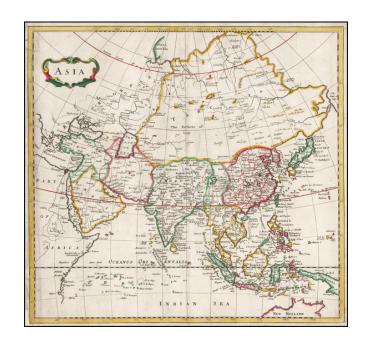

## **Description:**

Scarce map of Asia, typically attributed to Robert Morden.

Korea is referenced as an island, but appears to have been reattached to the mainland. The Great Wall of China is shown.

Nice detail in the Philippines. Oversized Maldive islands configuration.