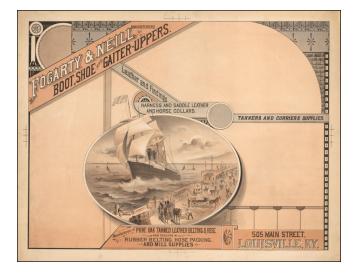

## Fogarty & Neill Manufacturers of Boot, Shoe and Gaiter-Uppers . . . 505 Main Street, Louisville, KY

- Stock#: 55766 Map Maker: Anonymous
- Date:1890 circaPlace:Louisville ?Color:ColorCondition:VGSize:26 x 19.5 inches
- **Price:** \$ 1,100.00

## **Description:**

Decorative promotional image, promoting Fogarty & Neill of Louisville, Kentucky.

Other products include:

- Leather and Findings
- Harness and Saddle Leather
- Horse Collars
- Tanners and Curriers Supplies
- Rubber Belting, Hose Packing and Mill Supplies

The present image is quite likely a proof of some sort with the blank areas yet to be completed or printed.