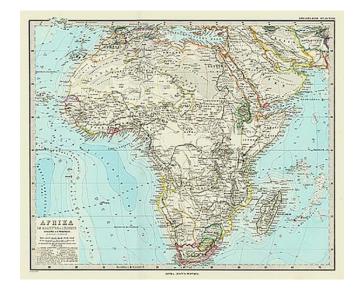

## Afrika [Africa]

**Stock#:** 5573 **Map Maker:** Stieler

Date: 1884Place: GothaColor: Condition: VG+

**Size:**  $16 \times 13$  inches

Price: SOLD

## **Description:**

Extremely detailed map of the continent. Includes subtantial information, especially in the interior and a new and unique style of including contour lines to illustrate the relative depths of the oceans, something which was rarely if ever illustrated in 19th Century Commercial Atlas maps. Too much interior detail to describe.