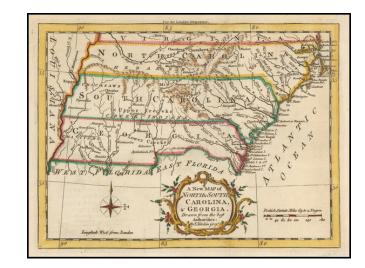

## A New Map of North & South Carolina, & Georgia. Drawn from the best Authorities: By T. Kitchin Geogr.

**Stock#:** 55728

Map Maker: London Magazine

Date: 1765 Place: London

Color: Hand Colored

**Condition:** VG

## **Description:**

Detailed map of the Southeastern British Colonies in North America immediately after the French & Indian War.

The map shows the claims of Georgia and Carolinas extending to the Mississippi. Excellent detail for the period, including towns, rivers, Indian Tribes, mountains, forts, etc.

Decorative cartouche and compass rose.