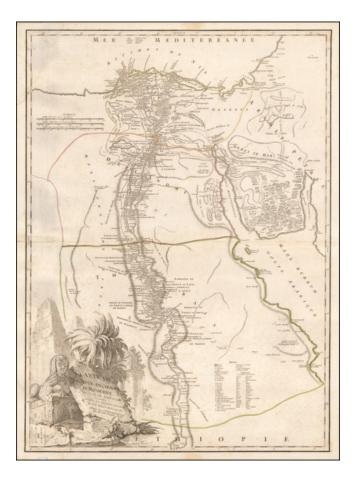

## **Description:**

C F Delamarche edition of the Robert de Vaugondy map of Egypt and the region centered on the Nile, identifying place names with both ancient and modern names.

The map shows the main trading route from the Red Sea to the Nile, along with excellent detail in the Nile River Valley and Nile Delta.

The compostion is finished with an elaborate cartouche showing allegorical representations of the Pyramids, the Shpinx and ancient Egypt.