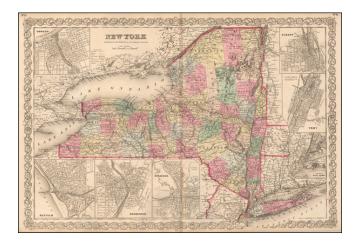

## **Description:**

Double page map of New York, hand colored by townships, with inset town plans of New York Vicinity, Syracuse, Albany, Troy, Rochester, Buffalo and Albany. Highly detailed, showing towns, rivers, roads, lakes, railroads, stations, post offices, etc. A wide margined example in vivid color.