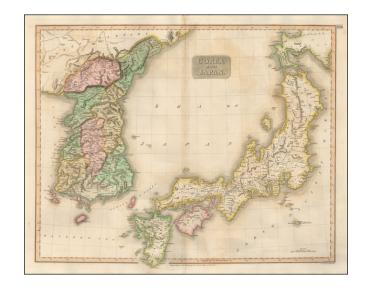

## **Corea and Japan**

**Stock#:** 55698 **Map Maker:** Thomson

**Date:** 1817

Place: Edinburgh
Color: Hand Colored

**Condition:** VG

**Size:** 24.5 x 18.5 inches

**Price:** SOLD

## **Description:**

A gorgeous map of Japan and Korea from the early 19th Century, which properly shows Korea as a peninsula.

The map is extremely detailed and colored by regions, showing towns, major roads, rivers, mountains, lakes, etc.