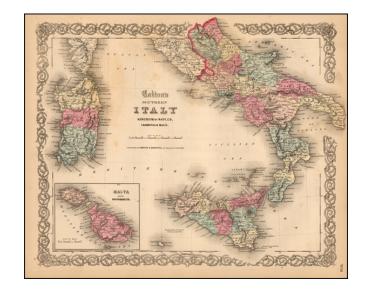

## Colton's Southern Italy Kingdom of Naples, I Sardinia & Malta

**Stock#:** 55696 **Map Maker:** Colton

Date: 1860
Place: New York
Color: Hand Colored

**Condition:** VG-

**Size:**  $15 \times 13$  inches

## **Description:**

Highly detailed map of Southern Italy, colored by Papal States. Shows towns, roads, rivers, lakes, mountains, railroads, roads, islands, etc.

Large inset of Malta and its Dependencies. A terrific regional map, from JH Colton, one of the most prolific American mapmakers of the mid-19th Century.