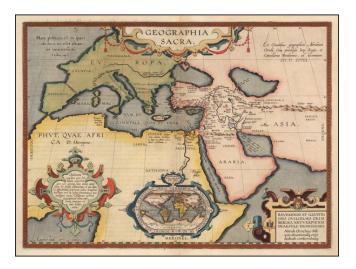

## Barry Lawrence Ruderman Antique Maps Inc.

7407 La Jolla Boulevard La Jolla, CA 92037

www.raremaps.com

(858) 551-8500 blr@raremaps.com

Geographia Sacra (Modern World Map Inset)

| Stock#:<br>Map Maker: | 55689<br>Ortelius   |
|-----------------------|---------------------|
| Date:                 | 1624                |
| Place:                | Antwerp             |
| Color:<br>Condition:  | Hand Colored<br>VG+ |
| Size:                 | 19 x 14 inches      |
| 5120.                 | 13 X 14 IIICIIES    |
| Price:                | SOLD                |

## **Description:**

Decorative example of Ortelius' map of the Ancient world, with an inset of his modern map of the world at the bottom center.

The main map shows the world as it was known at the time of Ptolemy and is richly embellished with 3 decorative cartouches. Van Den Broecke notes that it "is based on holy writers in the Old and the New Testament, following the translation of the Septuaginta."