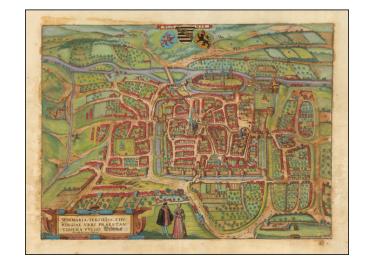

## (Weimar) Winmaria, Fertiliss. Thuringiae Urbs Praestantissima Vulgo Weinmar

**Stock#:** 55672mp2

Map Maker: Braun & Hogenberg

Date: 1581 circaPlace: FrankfurtColor: Hand Colored

**Condition:** VG

**Size:** 18.5 x 13.5 inches

## **Description:**

Old color example of Braun & Hogenberg's important early view of Weimar, crediting Johan Wolfius, Rector of the Gymnasium at Ratisbona (Regensburg).