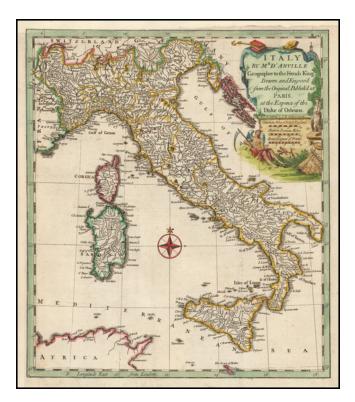

## Italy By Mr D'Anville Geographer to the French King. Drawn and Engrav'd from the Original . . .

| Stock#:    | 55663   |
|------------|---------|
| Map Maker: | Kitchin |
|            |         |

| Date:             | 1/4/            |
|-------------------|-----------------|
| Place:            | London          |
| Color:            | Hand Colored    |
| <b>Condition:</b> | VG+             |
| Size:             | 9 x 10.5 inches |
|                   |                 |

## **Description:**

Decorative map of Italy, published by one of London's leading geographical publishers.

Includes Corsica, Sardinia and Sicily.