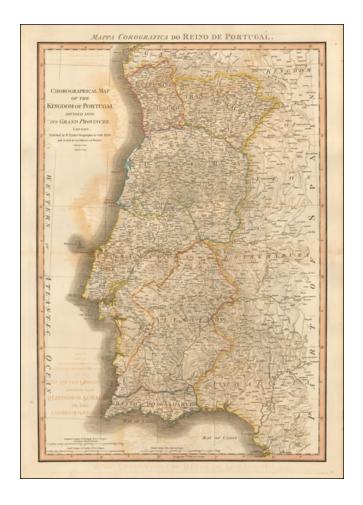

## Chorographical Map of the Kingdom of Portugal Divided into its Grand Provinces . . . 1797

**Stock#:** 55662 **Map Maker:** Faden

Date: 1801 Place: London

Color: Hand Colored

**Condition:** VG

**Size:**  $29 \times 20 \text{ inches}$ 

## **Description:**

Detailed map of Portugal, colored by regions.

Portugal is shown in the years immediately prior to the Peninsular War.

Published by William Faden, the leading mapmaker in London at the end of the 18th century.