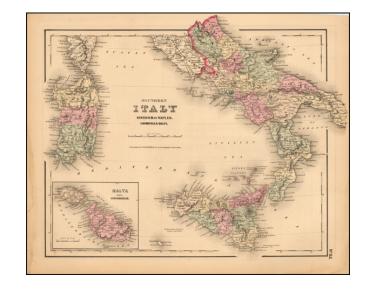

## Colton's Southern Italy Kingdom of Naples, I Sardinia & Malta

**Stock#:** 55657 **Map Maker:** Colton

Date: 1858Place: New YorkColor: Hand Colored

**Condition:** VG+

**Size:** 15 x 13 inches

**Price:** SOLD

## **Description:**

Highly detailed map of Southern Italy, colored by Papal States. Shows towns, roads, rivers, lakes, mountains, railroads, roads, islands, etc.

Large inset of Malta and its Dependencies. A terrific regional map, from JH Colton, one of the most prolific American mapmakers of the mid-19th Century.