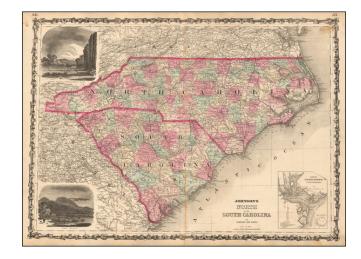

## Johnson's North and South Carolina (with large inset of Charleston Harbor)

**Stock#:** 55654

Map Maker: Ward & Johnson

Date: 1863
Place: New York
Color: Hand Colored

**Condition:** VG

**Size:** 23 x 17 inches

## **Description:**

Attractive map of the Carolinas, hand colored by county and showing towns, railroads, lakes, rivers, forts, swamps, islands, etc.

Large inset plan of Charleston and Fort Sumter and large vignettes of Table Mountain and Chimney Rocks and French Broad River. Decorative border.