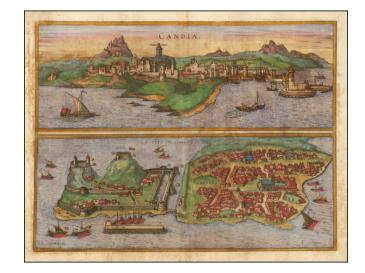

## Candia [and] La Cita De Corphu

**Stock#:** 55652mp2

Map Maker: Braun & Hogenberg

**Date:** 1590 **Place:** Cologne

Color: Hand Colored

**Condition:** VG

**Size:** 19.5 x 14.5 inches

**Price:** \$ 395.00

## **Description:**

Nice old color example of Braun & Hogenberg's views of Candia and Corfu.