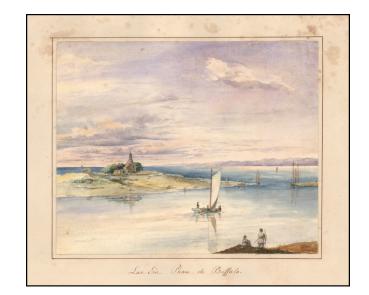

### Three Original Watercolor and Ink Wash Drawings Related to Buffalo, New York, Drawn in 1831.

Three drawings from François Mathurin Adalbert, Baron de Courcy's collection compiled during his extended journey in North America.

The drawings are titled:

- Lac Erie Phare de Buffalo. [Lake Erie, Lighthouse of Buffalo.]
- Indiens dans les forests pris de Buffalo. [Indians in the forest taken from Buffalo.]
- Canal de Buffalo. Etats-unis. [Buffalo Canal. United States.]

#### **Detailed Condition:**

Original watercolor and ink wash drawings mounted on contemporary mounts with ink borders and captions in French. Some of the mounts with minor staining.