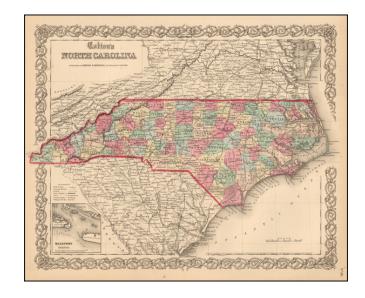

## **Description:**

Colton's detailed map of North Carolina, hand colored by counties.

Shows roads, railroads, towns, villages, post offices, rivers, lakes, stations and a host of other details. Inset map of Beaufort. Decorative border.

A terrific map, from JH Colton, one of the most prolific American mapmakers of the mid-19th Century.