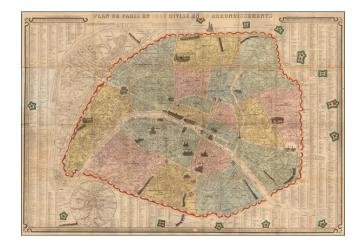

## **Description:**

Decorative tourist pocket map of Paris, published in 1866.

Includes decorative vignettes for Train Lines and a number of major monuents.

Covers the old walled city of Paris and the immediate vicinity.

The fourteen ports surrounding Paris are all noted. A street index, with most major and minor streets labeled, appears to the right and left of the map proper. Several small boats ply the Seine.