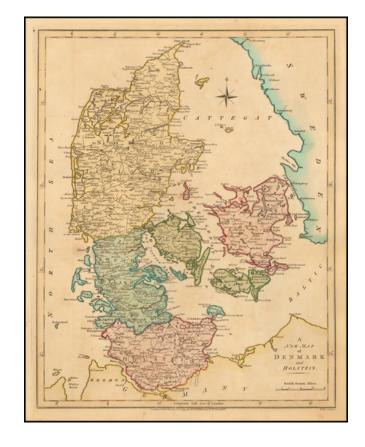

## A New Map of Denmark and Holstein

**Stock#:** 55583 **Map Maker:** Wilkinson

Date: 1794 Place: London

**Color:** Hand Colored

**Condition:** VG

**Size:**  $11.5 \times 9$  inches

**Price:** SOLD

## **Description:**

Detailed map of Denmark & Holstein, colored by provinces, with compass rose.

Shows towns, rivers, mountains, lakes, etc. Striking original wash colors. Robert Wilkinson was active in London as a cartographic publisher from 1785 to 1825. He produced a number of nice works, including a General Atlas and a re-issuance of Bowen & Kitchen's English Atlas, along with excellent large format separate maps.