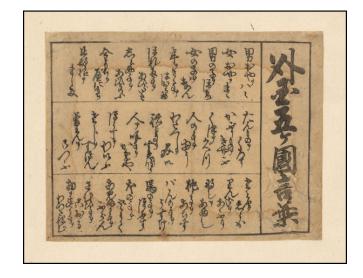

## **Description:**

Original antique Japanese woodblock broadside. This item lists the productivity of the Kanto Region (now the Greater Tokyo area), providing some insight into the layout of the area at the time the work was produced.

The work lists places, amounts of arable land (in units of "stone"), and the controlling lords of the area. The text is divided into four sections, with bold text to the right and three blocks of smaller text to the left.