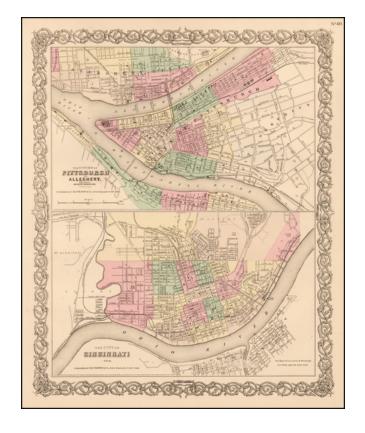

## The Cities of Pittsburgh and Allegheny with Parts of Adjacent Boroughs [with] The City of Cincinnati Ohio.

**Stock#:** 55542 **Map Maker:** Colton

Date: 1859
Place: New York
Color: Hand Colored

**Condition:** VG+

## **Description:**

Two nice town maps on a single sheet, each with excellent detail and colored by ward.

Early Pittsburgh maps are scarce. Decorative border. A terrific map, from JH Colton, one of the most prolific American mapmakers of the mid-19th century.