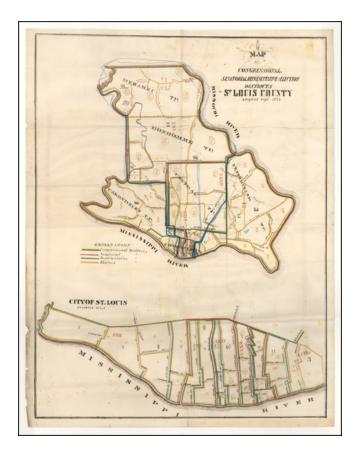

#### **Description:**

Rare separately published pairs of maps, locating the election districts in St. Louis City and County, Adopted in 1874.

The map locates the following election districts:

- Congressional (green)
- Senatorial (red)
- Representative (blue)
- Election (yellow)

The map is quite rare. We locate no other examples and no details on the printer or publisher.