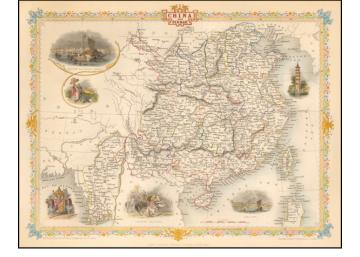

## Barry Lawrence Ruderman Antique Maps Inc.

7407 La Jolla Boulevard La Jolla, CA 92037 www.raremaps.com

(858) 551-8500 blr@raremaps.com

China and Birmah (View of Hong Kong)

| Stock#:<br>Map Maker: | 55519<br>Tallis |
|-----------------------|-----------------|
| Date:                 | 1851            |
| Place:                | London          |
| Color:                | Hand Colored    |
| <b>Condition:</b>     | VG+             |
| Size:                 | 13 x 9.5 inches |
| Price:                | SOLD            |

## **Description**:

Gorgeous full color example of Tallis' map of China & Birmah, with decorative vignettes showing British Factories in Canton, a birdseye view of Hong Kong, Chinese Soldiers, and two other decorative vignettes.

Engraved for *R. Montgomery Martin's Illustrated Atlas.* Tallis was one of the last great decorative map makers. His maps are prized for the wonderful vignettes of indigenous scenes, people, etc.