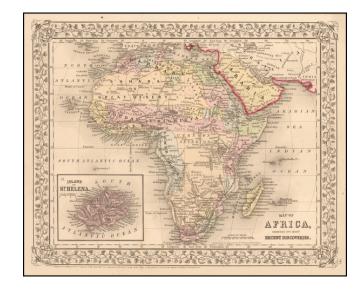

## Map of Africa showing Its Most Recent Discoveries

**Stock#:** 55498 **Map Maker:** Mitchell Jr.

**Date:** 1874

Place: Philadelphia Colored Hand Colored

**Condition:** VG+

**Size:** 14 x 11 inches

**Price:** SOLD

## **Description:**

Decorative and detailed map of the African Continent, with an inset map of St. Helena.

SA Mitchell Jr. acquired his father's former business from DeSilver in 1860 and relaunched a very successful atlas publishing business which survived another 20+ years, before licensing and selling off much of his inventory and rights.