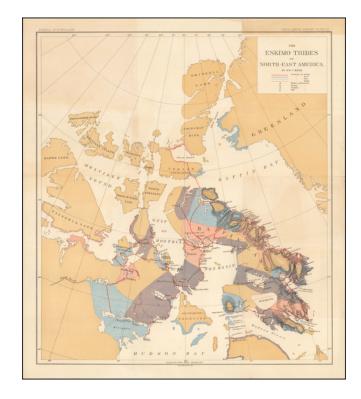

## **Description:**

Detailed map of part of Canada and Greenland, focusing on the Eskimo Tribes in the region.

The map illustrates various journeys in the region, by:

- Sledge
- Boat
- Foot
- Kaya

The map also locates the dwelling areas of the Eskimo, by season (winter, spring, summer and fall).

The map illustrates Dr. Franz Boas' article *The Central Eskimo* in the *Sixth annual report of the Bureau of Ethnology to the Secretary of the Smithsonian Institution, 1884-85, by J. W. Powell, Director.* 