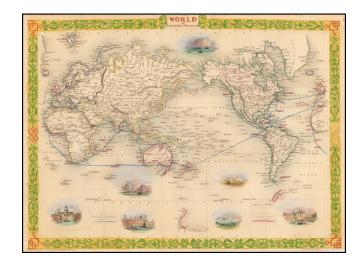

## **Description:**

Decorative map of the World on Mercator's projection.

Includes 7 decorative vignettes, including Vesuvius, Gibraltar, the Pyramids of Ghizeh, London, Constantinople, Niagara and Pont Neuf in Paris. Some portions of the Antarctic now appear for the first time. Engraved for *R. Montgomery Martin's Illustrated Atlas of the World*.

Tallis was one of the last great decorative map makers. His maps are prized for the wonderful vignettes of indigenous scenes, people, etc.