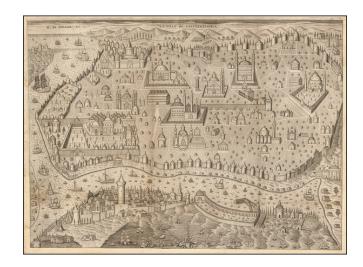

## **Description:**

Rare separately published view of Istanbul, engraved by Jaspar Isaac.

The view shows Istanbul less than 200 years after its conquest by the Ottoman Turks.

The view includes the Bosphorus and many ships, both European and Asian sides of the City, Topkapi Palace, Hagia Sofia, and numerous other mosques, palaces and other landmarks.

The view is extremely rare on the market.