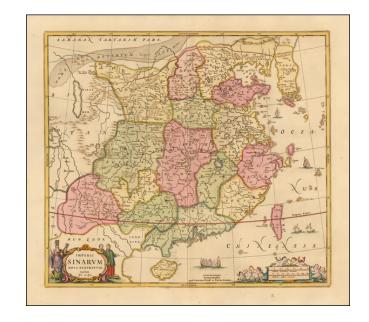

## **Description:**

Scarce map of China and Korea, based upon Jansson's map of 1658.

China is colored by provinces. Excellent detail throughout the map, which includes the Islands of Formosa and Hainan.

The Great Wall of China is shown.