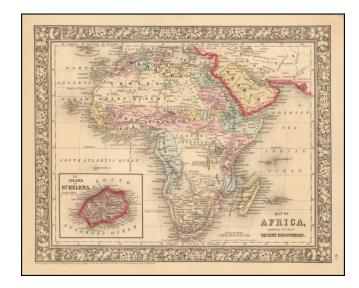

## Map of Africa showing Its Most Recent Discoveries

**Stock#:** 55434 **Map Maker:** Mitchell Jr.

**Date:** 1865

Place: Philadelphia Colored Hand Colored

**Condition:** VG+

**Size:** 14 x 11 inches

**Price:** SOLD

## **Description:**

Decorative and detailed map of the African Continent, with an inset map of St. Helena.

SA Mitchell Jr. acquired his father's former business from DeSilver in 1860 and relaunched a very successful atlas publishing business which survived another 20+ years, before licensing and selling off much of his inventory and rights.