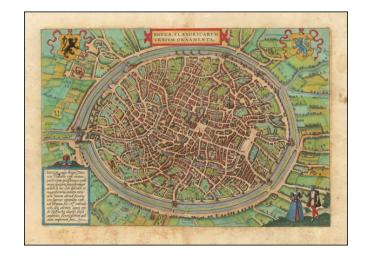

## [Brugge] Brugae, Flandricarum Urbium Ornamenta

**Stock#:** 55427mp2

Map Maker: Braun & Hogenberg

Date: 1572
Place: Cologne
Color: Hand Colored

**Condition:** VG

**Size:** 12.5 x 18.5 inches

**Price:** SOLD

## **Description:**

Fine early birdseye view of the City of Brugge in Belgium.

From Braun & Hogenberg's *Civitatus Orbis Terrarum*, the most important book of town plans and views published in the 16th Century.