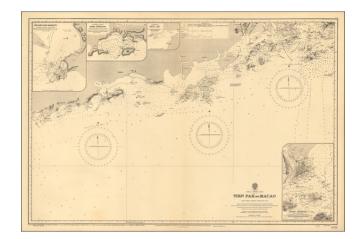

## **Description:**

Scarce map of the the region from Macau to the west, published by the Hydrographic Office of the British Admiralty.

Shows the South China Sea from Dianbai to Macau, centered on Hailing Island (then St. John Island).

Includes insets of Macau Harbor, Hui-Ling-San Harbor, Namo Harbor and Shito Bay.