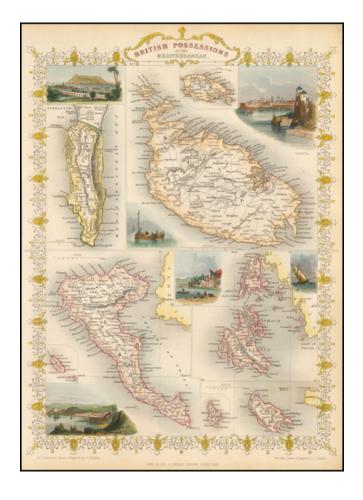

## **British Possessions in the Mediterranean (includes Malta)**

**Stock#:** 55387 **Map Maker:** Tallis

Date: 1851 Place: London

**Color:** Hand Colored

**Condition:** VG+

**Size:** 9.5 x 13 inches

**Price:** SOLD

## **Description:**

Gorgeous full color example of Tallis' map, with vignettes showing Valetta, Ithaca, Gibraltar and Corfu.

Islands that are shown are Gibraltar, Malta, Corfu, Zante, Cerigo, Morea, Cephalonia, Ithaca and Gozo. Engraved for R. Montgomery Martin's Illustrated Atlas. Tallis was one of the last great decorative map makers. His maps are prized for the wonderful vignettes of indigenous scenes, people, etc.