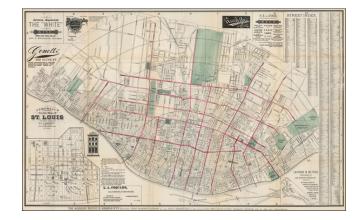

## **Description:**

Scarce map of St. Louis, published by R. A. Campbell.

Includes significant local advertising.

Outline color highlighting each ward with parks in green. Street index included on map which folds into a 16x10 cardboard cover entitled "Campbell's Revised Guide-Map Of St. Louis Showing Boundaries, Streets, Wards, Street Railways, Parks, Etc., Etc. With Street Directory. Published For Planter's House, News and Cigar Stand. St. Louis. Copyright, 1882 & 1883, By R. A. Campbell."