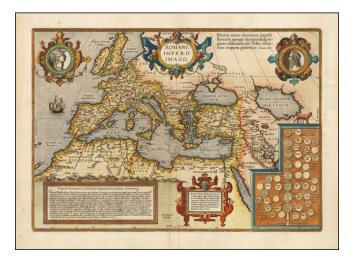

## Barry Lawrence Ruderman Antique Maps Inc.

7407 La Jolla Boulevard La Jolla, CA 92037

www.raremaps.com

(858) 551-8500 blr@raremaps.com

Romani Imperii Imago

| Stock#:<br>Map Maker: | 55371<br>Ortelius  |
|-----------------------|--------------------|
| Date:<br>Place:       | 1624<br>Antwerp    |
| Color:                | Hand Colored       |
| <b>Condition:</b>     | VG+                |
| Size:                 | 19.5 x 13.5 inches |
| Price:                | SOLD               |

## **Description:**

Striking map of the Roman Empire from Abraham Ortelius' *Theatrum Orbis Terrarum*, the first modern atlas of the world.

Strong dark impression with wide clean margins. Several decorative cartouches, 2 portraits, sailing ship and a historical tree showing details.