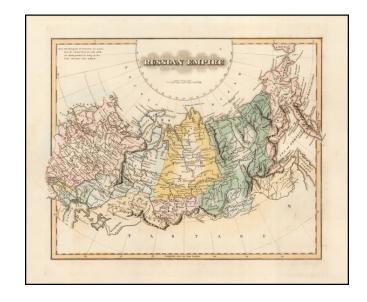

## **Description:**

Scarce map of the Russian Empire, from White Russia to Siberia, by Fielding Lucas Jr., which appeared in his *General Atlas*.

The map is quite scarce on the market market by about two months. Lucas later published *A General Atlas Containing Distinct Maps Of all the known Countries in the World* in the early 1820s.