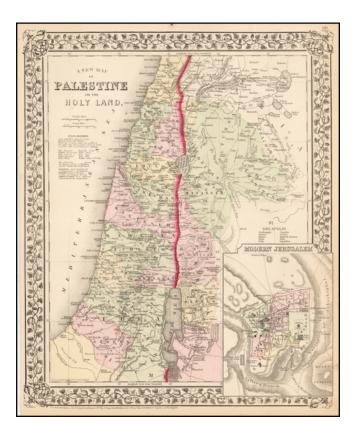

## Barry Lawrence Ruderman Antique Maps Inc.

7407 La Jolla Boulevard La Jolla, CA 92037

www.raremaps.com

(858) 551-8500 blr@raremaps.com

A New Map of Palestine or the Holy Land

| Stock#:           | 55290          |
|-------------------|----------------|
| Map Maker:        | Mitchell Jr.   |
| Date:             | 1888           |
| Place:            | Philadelphia   |
| Color:            | Hand Colored   |
| <b>Condition:</b> | VG+            |
| Size:             | 14 x 12 inches |
| Price:            | SOLD           |

## **Description:**

Interesting map of the Holy Land, hand colored by the 13 tribes, with an inset of modern Jerusalem. Key shows cities, towns, roads, etc. Highly detailed.