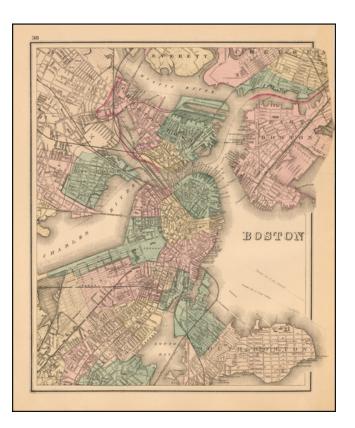

## **Description:**

Fine example of OW Gray's map of Boston and the neighboring cities, showing marvelous local details throughout.

Extends to Brookline, Cambridge, Somerville, Everett, Chelsea, etc.

From one of the leading American map publisher's of the 1870s.