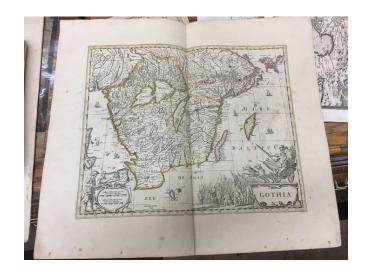

## Gothia

**Stock#:** 55241

Map Maker: Schenk & Valk

Date: 1680 circaPlace: AmsterdamColor: Hand Colored

**Condition:** VG

**Size:** 21 x 17 inches

**Price:** SOLD

## **Description:**

Decorative map of Gothia, published by Valk & Schenk.

The map is richly decorated with a large figurative cartouche, scale of miles and sailing sihips.

This map of Southern Sweden provides many place names of larger cities and small places as well.