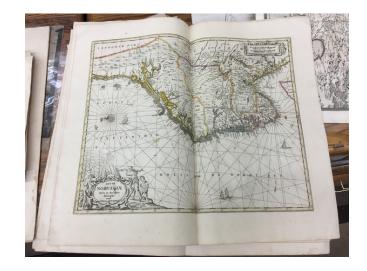

## Regni Norvegiae Nova et Accurata descriptio

**Stock#:** 55237

Map Maker: Schenk & Valk

Date: 1680 circaPlace: AmsterdamColor: Hand Colored

**Condition:** VG

**Size:** 21 x 17 inches

**Price:** SOLD

## **Description:**

Decorative early separate map of Norway, oriented with east at the top.

Originally engraved by Jan Jansson, the copperplate was later acquired by Valk & Schenk, with additional grid lines added at a later date.

The Valk & Schenk edition is by far the more scarce edition of the map.