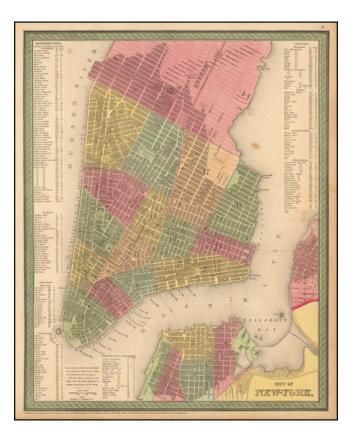

## **Description**:

Detailed map of New York, from Thomas Cowperthwait's New Universal Atlas.

The map is hand colored by wards with keys naming public buildings squares and markets; hotels, churches; and a key for Brooklyn.

This is one of the earliest maps of NYC to appear in a commercial atlas.