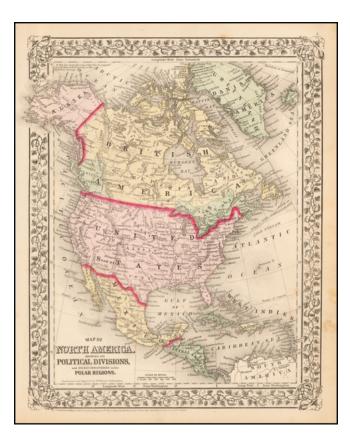

## Map of North America Showing Its Political Divisions, and Recent Discoveries in the Polar Regions.

- Stock#:55202Map Maker:Mitchell Jr.
- Date:1865Place:PhiladelphiaColor:Hand ColoredCondition:VG+Size:13 x 11 inches

## **Description**:

Decorative map of North America, colored by country.

Shows recent discoveries in Russian America, including McClure's northwest passage aboard the Investigator. Locates cities, rivers, mountains, forts, lakes, etc.

Decorative border.