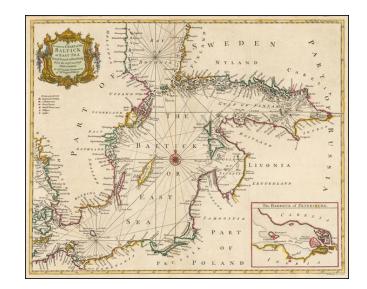

## A Correct Chart of the Baltick or East Sea from ye Sound to Petersburg From the latest and best Observations . . .

**Stock#:** 55192

Map Maker: Rapin de Thoyras / Tindal

Date: 1744 Place: London

Color: Hand Colored

## **Description:**

Detailed coastal chart of the Baltic Sea, Bay of Bothnia, Gulf of Finland and contiguous coastlines, with a large inset map of the Harbour at St. Petersburg.

Includes a compass rose and rhumblines, with a decorative title cartouche.