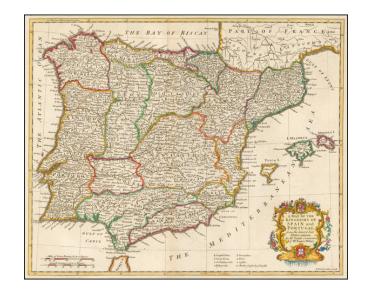

## A Map of The Kingdoms of Spain and Portugal from the latest & best Observations

**Stock#:** 55175

Map Maker: Rapin de Thoyras / Tindal

Date: 1744 Place: London

Color: Hand Colored

**Condition:** VG+

**Size:**  $19 \times 15$  inches

## **Description:**

A handsome mid eighteenth century map of Spain and Portugal, on a scale of some nineteen miles to the inch, with a cartouche.

Includes the Balearic islands.