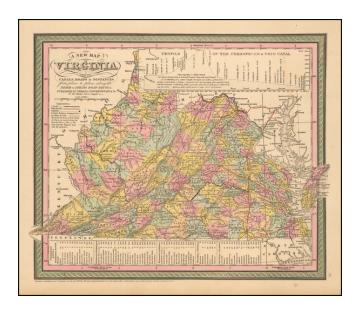

## A New Map of Virginia with its Canals, Roads & Distances from place to place , along the Stage and Steam Boat Routes . . .

Stock#:55161Map Maker:Thomas, Cowperthwait & Co.

Date:1852Place:PhiladelphaColor:Hand ColoredCondition:VG+Size:14 x 12 inches

## **Description:**

Nice example of Cowperthwait's early map of the State of Virgina, showing counties, towns, rivers, roads, mountains, lakes, Canals, etc.

Profile of the Chesapeake and Ohio Canal at the top of the map and a schedule of steamboat routes and distances at the bottom.