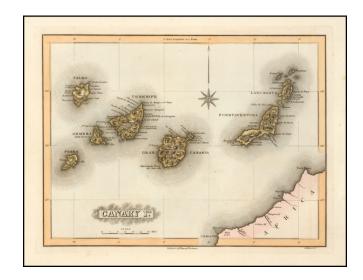

## **Canary Ids**

**Stock#:** 55152 **Map Maker:** Lucas Jr.

Date: 1823Place: BaltimoreColor: Hand Colored

**Condition:** VG+

**Size:** 12 x 8.5 inches

**Price:** SOLD

## **Description:**

Scarce map of the Canary Islands by Fielding Lucas Jr., which appeared in his *General Atlas*, as well as his *A New General Atlas of the West India Islands*.

Lucas's map is one of the first detailed commercial maps of the Canary Island published in America. The map depicts the interior topographic details of the island.